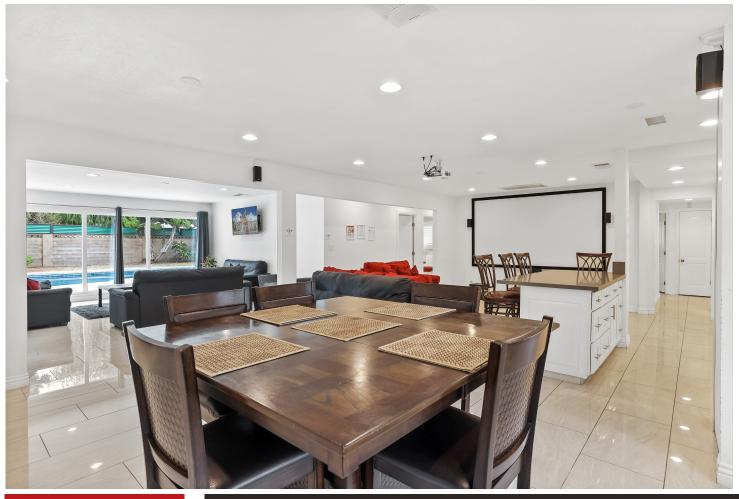

# 1830 South Bayless Street, Anaheim, CA

- » Beds: 5 | Baths: 3 Full
- » Single Family | 2,044 ft² | Lot: 10,890 ft²
- » More Info: SouthBaylessSTR.IsNowSold.com

Sale Includes EVERYTHING in the Property. (All Furniture, Furnishings, Appliances, TVs)